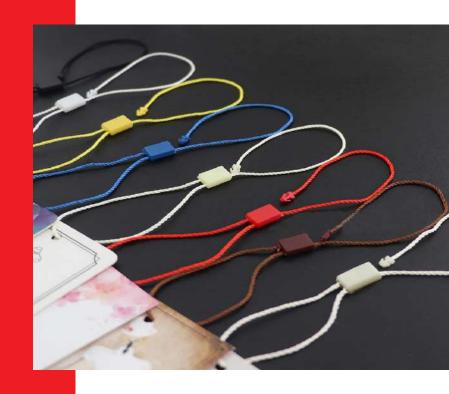

#### **HANGTAGS**

The dedicated and experienced team at Tag Bangladesh can help you create truly innovative swing tickets using a large selection of boards, plastics and print processes. Print finishes such as foil blocking, spot UV, special die cut shapes, laminations, embossing, debossing, duplex gluing and thermography can help express your brand story. To complete your swing ticket, we offer a variety of stringing materials and applications as well as eyelet options. We can also supply a variety of plain tag locks to compliment your swing tickets. Our in-house team will guide you through the design process to source the right tag locks for your hang tags.