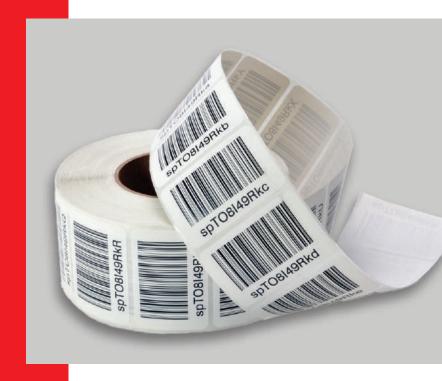

#### THERMAL BARCODE STICKER

The Thermal Barcode Sticker offers a reliable and efficient solution for all your labeling needs. Utilizing heat-sensitive technology, these stickers provide crisp, clear barcodes essential for inventory management, shipping, and retail applications. Durable and long lasting, they withstand various environmental conditions without fading or smudging. Easy to apply and compatible with most thermal printers, our Thermal Barcode Stickers ensure seamless integration into your existing systems. Enhance your operational efficiency with these high-quality, cost-effective labeling solutions.