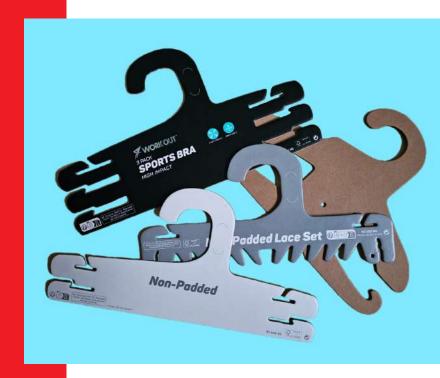

### SUSTAINABLE PRODUCT

Introducing our Eco-Friendly Paper Hanger, a sustainable solution for garment display. Crafted from 100% recyclable and biodegradable materials, this hanger combines functionality with environmental responsibility. Its sturdy design ensures reliable support for a variety of garments, while its eco-friendly composition reduces your carbon footprint. Perfect for eco-conscious brands and retailers, the paper hanger provides an elegant and green alternative to traditional plastic hangers. Join us in promoting sustainability with our Eco-Friendly Paper Hanger, where quality meets environmental stewardship, offering a stylish yet responsible way to showcase your apparel.