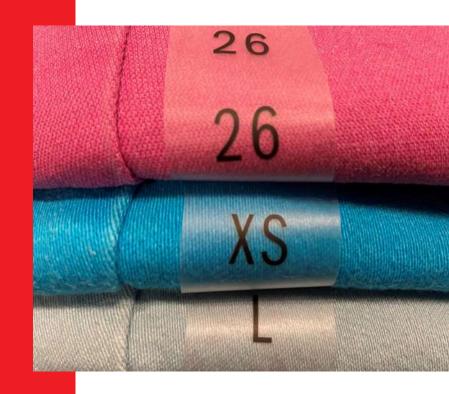

#### PRINTED LABELS

Tag Bangladesh offer up to 6+2=8 color printing, double faced labels, wash care labels and variable data printed labels. At TB, we use the latest advancements in Flexo printing technology, offering the best print quality. Ultrasonic cutting technology combined with a digital thermal printer allows for fast turnaround of your printed labels. We keep a large variety of fabrics and ribbons in stock including woven-edge satin, polyester, polyester satin, acetate satin, nylon, cotton and coated cotton, canvas, tyveks, herringbone tapes as well as eco-friendly and sustainable materials. Tag Bangladesh can supply printed labels using the softest fabrics for children's clothing and lingerie garments where labels will be close to sensitive skin. The limitations are endless, and we relish working with clients and discovering new ways to use these labels to build your brand identity on the interior or exterior of a garment.