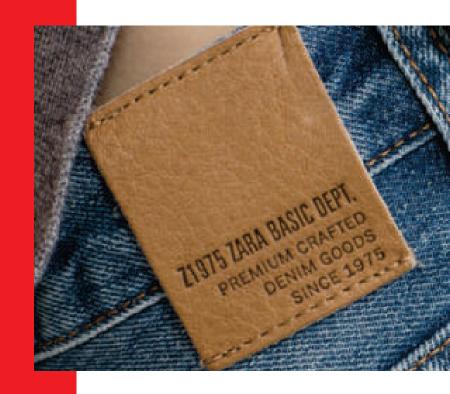

### **PU & LEATHER PATCH**

Luxurious leather patches are the height of apparel adornment, whether you opt for rugged and durable tanned leather or buttery suede. Options for customization include embroidering, embossing or debossing, color printing, die cutting, and more, Burning, distressing, tea staining, stitching, and other types of finishes are also available. A company name, logos, and graphic additions on leather patches can be permanently affixed to denim or other apparel, as well as accessories, or it can be used as a superior hang tag to add a luxury detail that shows a commitment to quality in every aspect of design. Custom leather patches enhance any brand and every garment.