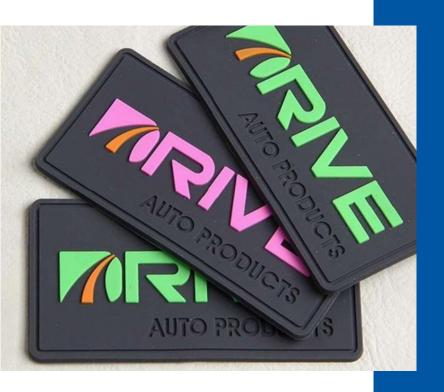

#### RUBBER/SILICON BADGE

Rubber Patches, A Dynamic Fusion Of Durability And Style, Redefine Product Embellishment. Crafted From High-Quality Rubber Materials, These Patches Showcase Logos, Emblems, Or Designs With Precision And Resilience. Ideal For Outdoor Gear, Sportswear, And Accessories, Rubber Patches Withstand The Elements While Adding A Tactile Dimension To Products. Elevate Your Brand With These Versatile Embellishments. Rugged Durability Meets Customized Where Aesthetics, Creating A Lasting And Impactful Impression On Items Ranging From Apparel To Equipment. Rubber Patches: The Robust Solution For A Bold And Enduring Brand Statement.