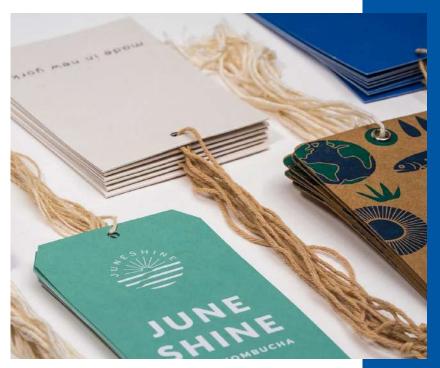

### SUSTAINABLE PRODUCT

Introducing our Eco-Friendly Paper Hanger, a sustainable solution for garment display. Crafted from 100% recyclable and biodegradable materials, this hanger combines functionality with environmental responsibility. Its sturdy design ensures reliable support for a variety of garments, while its eco-friendly composition reduces your carbon footprint. Perfect for eco-conscious brands and retailers, the paper hanger provides an elegant and green alternative to traditional plastic hangers. Join us in promoting sustainability with our Eco-Friendly Paper Hanger, where quality meets environmental stewardship, offering a stylish yet responsible way to showcase your apparel.

### **ECO-FRIENDLY TAGS**

Introducing our Eco-Friendly Hangtags, the perfect blend of sustainability and style for your garments. Crafted from recycled and biodegradable materials, these hangtags minimize environmental impact while maintaining a premium look and feel. Ideal for eco-conscious brands, they offer a sophisticated way to convey your commitment to the planet. Each tag can be customized with your logo and brand message, ensuring a cohesive and attractive presentation. Choose Eco-Friendly Hangtags to enhance your brand's green credentials andshowcase your dedication to sustainable fashion.