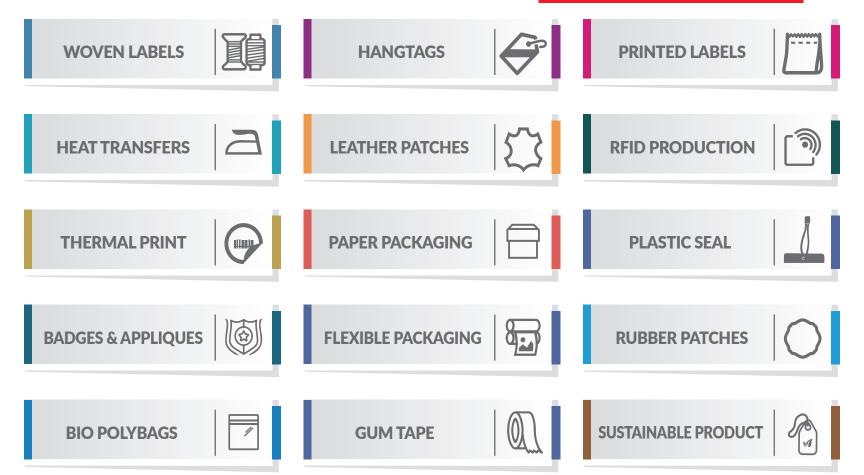

## **OUR PRODUCTS**

#### **WOVEN LABELS**

A Woven Label, A Hallmark Of Sophistication In Branding, Embodies Meticulous Craftsmanship And Attention To Detail. Utilizing Advanced Weaving Techniques, It Seamlessly Integrates Intricate Designs, Logos, And Text Into Fabric. Renowned For Durability And A Refined Finish, Woven Labels Are An Ideal Choice For Apparel, Accessories, And Premium Products. Elevate Your Brand With The Timeless Elegance Of Woven Labels, Where Quality Craftsmanship Meets Aesthetic Appeal, Leaving A Lasting And Distinctive Impression On Your Products.

#### **HANGTAGS**

The dedicated and experienced team at Tag Bangladesh can help you create truly innovative swing tickets using a large selection of boards, plastics and print processes. Print finishes such as foil blocking, spot UV, special die cut shapes, laminations, embossing, debossing, duplex gluing and thermography can help express your brand story. To complete your swing ticket, we offer a variety of stringing materials and applications as well as eyelet options. We can also supply a variety of plain tag locks to compliment your swing tickets. Our in-house team will guide you through the design process to source the right tag locks for your hang tags.

#### PRINTED LABELS

Tag Bangladesh offer up to 6+2=8 color printing, double faced labels, wash care labels and variable data printed labels. At TB, we use the latest advancements in Flexo printing technology, offering the best print quality. Ultrasonic cutting technology combined with a digital thermal printer allows for fast turnaround of your printed labels. We keep a large variety of fabrics and ribbons in stock including woven-edge satin, polyester, polyester satin, acetate satin, nylon, cotton and coated cotton, canvas, tyveks, herringbone tapes as well as eco-friendly and sustainable materials. Tag Bangladesh can supply printed labels using the softest fabrics for children's clothing and lingerie garments where labels will be close to sensitive skin. The limitations are endless, and we relish working with clients and discovering new ways to use these labels to build your brand identity on the interior or exterior of a garment.

### **HEAT TRANSFERS**

Tag Bangladesh offers High Performance Halo Free Heat Transfers using 100% solvent free ink with high print durability to match the garment's life cycle and maintain brand integrity. Ideal for all fabric types and high volume production, in cut singles with no need for inter-leaf paper between transfers. Professional grade heat transfers are intended to boldly display logos, graphic designs, and pertinent apparel information while providing added comfort for consumers. This popular feature is durable enough to withstand the wear and tear of frequent washing, remaining vibrant throughout the usable life of the garment. Customization options like felt, raised ink, and photo real heat transfers ensure the opportunity to embellish and brand apparel. Options for custom heat transfer labels include. Proprietary ink formula. In other screen-printing processes like water-base, Plastisol, and Pad Printing, there is evaporation of multiple additives into the atmosphere as they cure. These gases can be harmful to the environment which is why many Governments regulates them. Tag Bangladesh transfers have no evaporation resulting in a zero VOC rating.

### **PU & LEATHER PATCH**

Luxurious leather patches are the height of apparel adornment, whether you opt for rugged and durable tanned leather or buttery suede. Options for customization include embroidering, embossing or debossing, color printing, die cutting, and more, Burning, distressing, tea staining, stitching, and other types of finishes are also available. A company name, logos, and graphic additions on leather patches can be permanently affixed to denim or other apparel, as well as accessories, or it can be used as a superior hang tag to add a luxury detail that shows a commitment to quality in every aspect of design. Custom leather patches enhance any brand and every garment.

#### **RFID SOLUTIONS**

RFID Print Seamlessly Merges Cutting-Edge Technology With Printing, Revolutionizing Identification And Tracking. Using Radio-Frequency Identification (RFID) Technology, This Print Solution Embeds Small Electronic Tags Into Labels Or Documents, Enabling Efficient Data Capture And Monitoring. Ideal For Logistics, Inventory Management, And Access Control, RFID Print Enhances Precision And Security. Streamline Your Operations And Elevate Tracking Capabilities With RFID Print, Where Innovation Meets Print, Offering A Powerful Solution For Industries Seeking Enhanced Data Visibility And Efficient Asset Management.

#### PAPER PACKAGING

Our packaging team is always searching for the latest innovations and materials to create new. inspiring and more sustainable packaging solutions for the brand's packaging needs. Product packaging plays a significant role in the brand experience. From innovative and intelligent design to sustainable material choice, our team is looking to provide brands with more than just packaging, finding solutions to your brand's product packaging needs. Tag Bangladesh provides everything from FSC™-Certified Lingerie Box to Shirt & gift Boxes. Every piece of product packaging is sourced with care for the environment. We strive to find the right solution for your product packaging.

#### PLASTIC SEAL

The Plastic Seal is an essential tool for secure and tamper-evident packaging. Ideal for various industries, it ensures the integrity of your products during transit and storage. Made from durable plastic, these seals are designed to withstand tough conditions and provide a reliable barrier against unauthorized access. Easy to apply and available in multiple colors, they offer a practical and cost-effective solution for securing goods. Enhance your packaging security and product protection with our robust and versatile Plastic Seals

# BADGE & APPLIQUES

Badges and appliques, the epitome of personalized identification and embellishment, enhance garments and accessories with distinction. Crafted with precision and detail, these adornments showcase logos, emblems, and designs, transforming ordinary items into personalized statements. Whether for corporate branding, team spirit, or fashion embellishment, badges and appliques provide a versatile means to express individuality. Elevate your style or reinforce your brand identity with these meticulously crafted additions, where craftsmanship and customization converge to make a lasting impression.

#### FLEXIBLE PACKAGING

The Flexo Sticker, A Pinnacle Of Label Printing, Seamlessly Merges Flexibility With Precision. Utilizing Flexographic Printing Techniques, It Delivers Intricate Designs And Vibrant Colors On A Variety Of Surfaces. Renowned For Its Adaptability, This Sticker Is Ideal For Diverse Applications, From Packaging To Promotional Materials. Its Durability And High-Quality Finish Make It A Preferred Choice For Businesses Seeking A Versatile, Cost-Effective Solution For Brand Representation. Elevate Your Labeling Game With The Flexo Sticker, Where Flexibility Meets Flawless Printing For Impactful Visuals.

#### RUBBER/SILICON BADGE

Rubber Patches, A Dynamic Fusion Of Durability And Style, Redefine Product Embellishment. Crafted From High-Quality Rubber Materials, These Patches Showcase Logos, Emblems, Or Designs With Precision And Resilience. Ideal For Outdoor Gear, Sportswear, And Accessories, Rubber Patches Withstand The Elements While Adding A Tactile Dimension To Products. Elevate Your Brand With These Versatile Embellishments. Rugged Durability Meets Customized Where Aesthetics, Creating A Lasting And Impactful Impression On Items Ranging From Apparel To Equipment. Rubber Patches: The Robust Solution For A Bold And Enduring Brand Statement.

#### **BIODEGRADABLE POLYBAG**

Poly Bags, The Versatile Packaging Solution, Redefine Convenience And Protection, Crafted From Durable Polyethylene, These Bags Offer A Reliable Shield Against Moisture, Dust, And Contaminants. Ideal For Packaging Apparel, Literature, Or Small Items, Poly Bags Come In Various Sizes And Styles, Providing A Customizable And Cost-Effective Packaging Option. Their Lightweight Design And Resilience Make Them A Preferred Choice For Shipping And Storage, Ensuring Products Reach Their Destination Intact. Simplify Packaging Needs With Poly Bags-Where Practicality Meets Protection, Enhancing The Integrity Of Your Products.

### **GUM TAPE**

Gumtape, the adhesive backbone of packaging, seals parcels with reliability and efficiency. Composed of durable materials and a strong adhesive, it ensures secure closures for packages of all sizes. Versatile and easy to use, gumtape is a staple in shipping, logistics, and packaging industries, providing a dependable solution for sealing boxes and envelopes. With its robust construction and consistent performance, gumtape offers peace of mind, safeguarding contents during transit while streamlining packaging processes effortlessly.

### SUSTAINABLE PRODUCT

Introducing our Eco-Friendly Paper Hanger, a sustainable solution for garment display. Crafted from 100% recyclable and biodegradable materials, this hanger combines functionality with environmental responsibility. Its sturdy design ensures reliable support for a variety of garments, while its eco-friendly composition reduces your carbon footprint. Perfect for eco-conscious brands and retailers, the paper hanger provides an elegant and green alternative to traditional plastic hangers. Join us in promoting sustainability with our Eco-Friendly Paper Hanger, where quality meets environmental stewardship, offering a stylish yet responsible way to showcase your apparel.