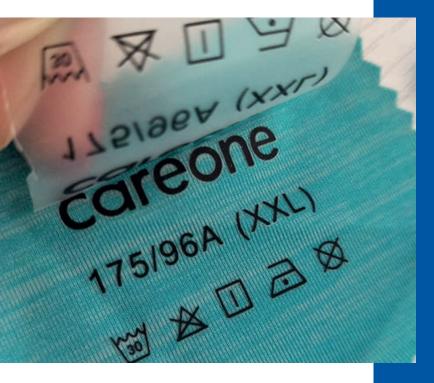

#### PRINTED LABELS

Tag Bangladesh offer up to 6+2=8 color printing, double faced labels, wash care labels and variable data printed labels. At TB, we use the latest advancements in Flexo printing technology, offering the best print quality. Ultrasonic cutting technology combined with a digital thermal printer allows for fast turnaround of your printed labels. We keep a large variety of fabrics and ribbons in stock including woven-edge satin, polyester, polyester satin, acetate satin, nylon, cotton and coated cotton, canvas, tyveks, herringbone tapes as well as eco-friendly and sustainable materials. Tag Bangladesh can supply printed labels using the softest fabrics for children's clothing and lingerie garments where labels will be close to sensitive skin. The limitations are endless, and we relish working with clients and discovering new ways to use these labels to build your brand identity on the interior or exterior of a garment.