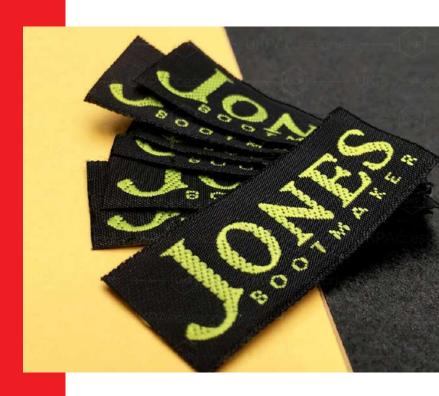

#### **WOVEN LABELS**

A Woven Label, A Hallmark Of Sophistication In Branding, Embodies Meticulous Craftsmanship And Attention To Detail. Utilizing Advanced Weaving Techniques, It Seamlessly Integrates Intricate Designs, Logos, And Text Into Fabric. Renowned For Durability And A Refined Finish, Woven Labels Are An Ideal Choice For Apparel, Accessories, And Premium Products. Elevate Your Brand With The Timeless Elegance Of Woven Labels, Where Quality Craftsmanship Meets Aesthetic Appeal, Leaving A Lasting And Distinctive Impression On Your Products.