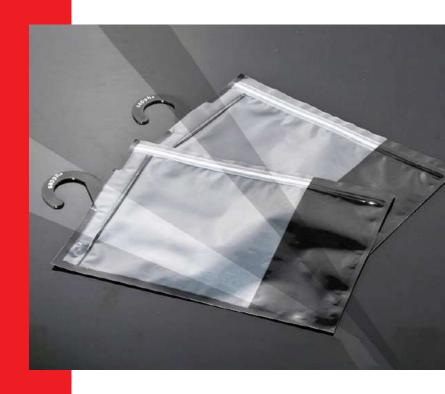

#### **BIODEGRADABLE POLYBAG**

Poly Bags, The Versatile Packaging Solution, Redefine Convenience And Protection, Crafted From Durable Polyethylene, These Bags Offer A Reliable Shield Against Moisture, Dust, And Contaminants. Ideal For Packaging Apparel, Literature, Or Small Items, Poly Bags Come In Various Sizes And Styles, Providing A Customizable And Cost-Effective Packaging Option. Their Lightweight Design And Resilience Make Them A Preferred Choice For Shipping And Storage, Ensuring Products Reach Their Destination Intact. Simplify Packaging Needs With Poly Bags-Where Practicality Meets Protection, Enhancing The Integrity Of Your Products.