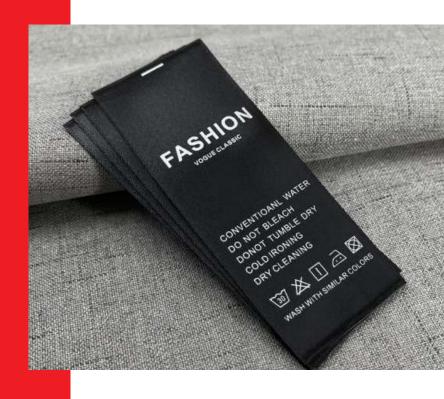

#### PRINTED LABELS

Tag Bangladesh offer up to 6+2=8 color printing, double faced labels, wash care labels and variable data printed labels. At TB, we use the latest advancements in Flexo printing technology, offering the best print quality. Ultrasonic cutting technology combined with a digital thermal printer allows for fast turnaround of your printed labels. We keep a large variety of fabrics and ribbons in stock including woven-edge satin, polyester, polyester satin, acetate satin, nylon, cotton and coated cotton, canvas, tyveks, herringbone tapes as well as eco-friendly and sustainable materials. Tag Bangladesh can supply printed labels using the softest fabrics for children's clothing and lingerie garments where labels will be close to sensitive skin. The limitations are endless, and we relish working with clients and discovering new ways to use these labels to build your brand identity on the interior or exterior of a garment.