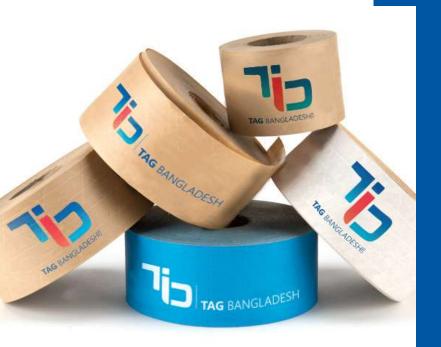

### **GUM TAPE**

Gumtape, the adhesive backbone of packaging, seals parcels with reliability and efficiency. Composed of durable materials and a strong adhesive, it ensures secure closures for packages of all sizes. Versatile and easy to use, gumtape is a staple in shipping, logistics, and packaging industries, providing a dependable solution for sealing boxes and envelopes. With its robust construction and consistent performance, gumtape offers peace of mind, safeguarding contents during transit while streamlining packaging processes effortlessly.