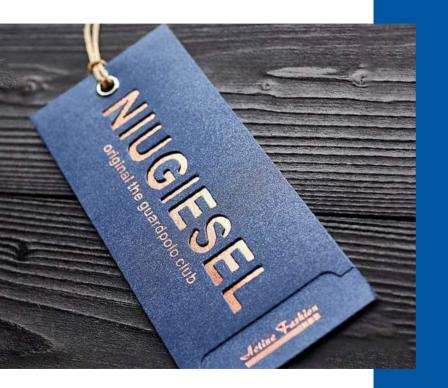

#### **HANGTAGS**

The dedicated and experienced team at Tag Bangladesh can help you create truly innovative swing tickets using a large selection of boards, plastics and print processes. Print finishes such as foil blocking, spot UV, special die cut shapes, laminations, embossing, debossing, duplex gluing and thermography can help express your brand story. To complete your swing ticket, we offer a variety of stringing materials and applications as well as eyelet options. We can also supply a variety of plain tag locks to compliment your swing tickets. Our in-house team will guide you through the design process to source the right tag locks for your hang tags.